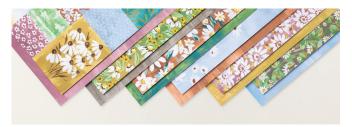

BRIGHT & BEAUTIFUL 6" X 6" (15.2 X 15.2 CM)
DESIGNER SERIES PAPER
161449 | \$17.00 \$14.45

COUNTRYSIDE INN 12" X 12" (30.5 X 30.5 CM)
DESIGNER SERIES PAPER
161467 | \$17.00 \$14.45

DELIGHTFULLY ECLECTIC 12" X 12" (30.5 X 30.5 CM)
DESIGNER SERIES PAPER
161640 | \$41.00 \$34.85

EARTHEN ELEGANCE 12" X 12" (30.5 X 30.5 CM)
DESIGNER SERIES PAPER
161503 | \$47.00 \$14.45

FRESH AS A DAISY 12" X 12" (30.5 X 30.5 CM) DESIGNER SERIES PAPER 161289 | \$17.00 \$14.45

GLORIOUS GINGHAM 6" X 6" (15.2 X 15.2 CM) DESIGNER SERIES PAPER 163170 | \$14.50 \$12.32