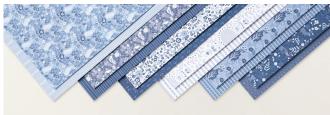

EARTHEN ELEGANCE 12" X 12" (30.5 X 30.5 CM)
DESIGNER SERIES PAPER
161503 | \$47.00 \$14.45

FRESH AS A DAISY 12" X 12" (30.5 X 30.5 CM) DESIGNER SERIES PAPER 161289 | \$17.00 \$14.45

GLORIOUS GINGHAM 6" X 6" (15.2 X 15.2 CM) DESIGNER SERIES PAPER 163170 | \$14.50 \$12.32